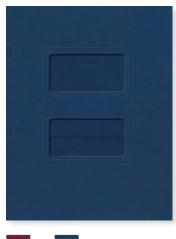

## **VERTICAL STRIPE TAX FOLDER**

- 80# feltweave cover stock (unless noted)
- Right pocket is die-cut for business card (unless noted)

## Vertical Stripe Tax Folders

| Item#    | Size                                                               | Color        | Assembly    | Pockets  | Score       |
|----------|--------------------------------------------------------------------|--------------|-------------|----------|-------------|
| FL55FD   | 8 <sup>7</sup> / <sub>8</sub> " x 11 <sup>1</sup> / <sub>2</sub> " | Forest Green | Top-Staple  | None     | 1/4" Double |
| FL55ND   | 8 <sup>7</sup> / <sub>8</sub> " x 11 <sup>1</sup> / <sub>2</sub> " | Navy Blue    | Top-Staple  | None     | 1/4" Double |
| FL55RD   | $8^{7}/_{8}$ " x $11^{1}/_{2}$ "                                   | Merlot       | Top-Staple  | None     | 1/4" Double |
| FL52FD   | 8 <sup>5</sup> / <sub>8</sub> " x 11 <sup>1</sup> / <sub>4</sub> " | Forest Green | Side-Staple | None     | 1/2" Triple |
| FL52ND   | 8 <sup>5</sup> / <sub>8</sub> " x 11 <sup>1</sup> / <sub>4</sub> " | Navy Blue    | Side-Staple | None     | 1/2" Triple |
| FL52RD   | 8 <sup>5</sup> / <sub>8</sub> " x 11 <sup>1</sup> / <sub>4</sub> " | Merlot       | Side-Staple | None     | 1/2" Triple |
| PT54FD   | 9" x 11 <sup>1</sup> / <sub>2</sub> "                              | Forest Green | Pockets     | Two 3"   | Single      |
| PT54RD   | $9" \times 11^{1}/_{2}"$                                           | Merlot       | Pockets     | Two 3"   | Single      |
| PT54ND   | 9" x 11 <sup>1</sup> / <sub>2</sub> "                              | Navy Blue    | Pockets     | Two 3"   | Single      |
| FL51N    | 9" x 11 <sup>1</sup> / <sub>4</sub> "                              | Navy Blue    | Side-Staple | Right 3" | 3/8" Triple |
| FL75ND** | 8 <sup>7</sup> / <sub>8</sub> " x 11 <sup>1</sup> / <sub>2</sub> " | Navy Blue    | Top-Staple  | Left 3"* | 1/4" Double |
| PT74ND** | 9" x 11 <sup>1</sup> / <sub>2</sub> "                              | Navy Blue    | Pockets     | Two 3"   | Single      |

 $<sup>^*</sup>Left\ pocket\ is\ die-cut\ for\ business\ card$ 

Green

Merlot Forest

Blue

<sup>\*\*100#</sup> feltweave cover stock

Guaranteed compatible with software slipsheets

CCH®, ATX™, Ultra Tax®, TaxAct®, TaxSlayer™