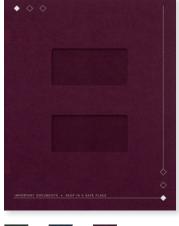

## PRESTIGIOUS TAX FOLDER

- 80# cream flecked cover stock
- · Right pocket is die-cut for business card

## **Prestigious Folder**

| Item# | Size                                  | Accent Color | Pockets                                  |
|-------|---------------------------------------|--------------|------------------------------------------|
| 80398 | 9" x 12"                              | Green        | Two 4"                                   |
| 80367 | 9" x 12"                              | Blue         | Two 4"                                   |
| 80368 | 9" x 12"                              | Burgundy     | Two 4"                                   |
| 80369 | 9 <sup>7</sup> / <sub>8</sub> " x 12" | Green        | One expandable 4"<br>and one standard 4" |

Right pocket can expand up to 3/8"

**CLIENT COPY TAX FOLDER** 

- 80# smooth cover stock (65# stock for blue)
- Right pocket is die-cut for business card (where applicable)