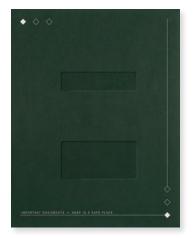

## PRESTIGIOUS TAX FOLDER

- 80# cream flecked cover stock
- · Right pocket is die-cut for business card

## **Prestigious Folder**

| Item# | Size                                  | Accent Color | Pockets                                  |
|-------|---------------------------------------|--------------|------------------------------------------|
| 80398 | 9" x 12"                              | Green        | Two 4"                                   |
| 80367 | 9" x 12"                              | Blue         | Two 4"                                   |
| 80368 | 9" x 12"                              | Burgundy     | Two 4"                                   |
| 80369 | 9 <sup>7</sup> / <sub>8</sub> " x 12" | Green        | One expandable 4"<br>and one standard 4" |

Right pocket can expand up to 3/8"

**CLIENT COPY TAX FOLDER** 

- 80# smooth cover stock (65# stock for blue)
- Right pocket is die-cut for business card (where applicable)