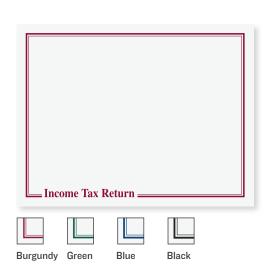

## **INCOME TAX DELIVERY ENVELOPE**

- 28# white wove stock
- · Moisture seal flap opens on long edge

| Item#      | Size      | Color    |
|------------|-----------|----------|
| COMPENV310 | 10" x 13" | Burgundy |
| COMPENV410 | 10" x 13" | Green    |
| COMPENV510 | 10" x 13" | Blue     |
| COMPENV610 | 10" x 13" | Black    |