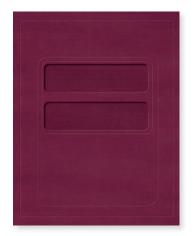

## TAX FOLDER WITH WINDOW FOR 1040 FORMS

- 80# cover stock
- Right pocket is die-cut for business card (where applicable)
- Use with return or slip sheet

## 1040 Folder

| Item#     | Size                                                               | Color            | Assembly    | Pockets  | Window          | Score       |
|-----------|--------------------------------------------------------------------|------------------|-------------|----------|-----------------|-------------|
| TABFLDO10 | $8^{3}/_{4}$ " x $11^{3}/_{8}$ "                                   | Cream & Green    | Side-Staple | Right 4" | Official 1040   | 1/8" Double |
| TABFLDP10 | $8^{3}/_{4}$ " x $11^{3}/_{8}$ "                                   | Cream & Green    | Side-Staple | Right 4" | Preparer's 1040 | 1/8" Double |
| TABCVRO10 | 8 <sup>3</sup> / <sub>4</sub> " x 11 <sup>3</sup> / <sub>8</sub> " | Cream & Burgundy | Side-Staple | None     | Official 1040   | 1/8" Double |
| OTOPBL    | 8 <sup>3</sup> / <sub>4</sub> " x 11 <sup>1</sup> / <sub>4</sub> " | Cream & Blue     | Top-Staple* | None     | Official 1040   | Single      |
| PTOPBL    | 8 <sup>3</sup> / <sub>4</sub> " x 11 <sup>1</sup> / <sub>4</sub> " | Cream & Blue     | Top-Staple* | None     | Preparer's 1040 | Single      |
| ОТОРВК    | 83/4" x 111/4"                                                     | Cream & Black    | Top-Staple* | None     | Official 1040   | Single      |