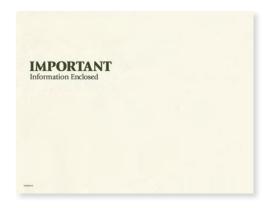

## IMPORTANT INFORMATION ENVELOPE

- 28# white wove stock
- · Peel & Close flap opens on long edge

| Item#    | Size      | Color |
|----------|-----------|-------|
| FLDENV10 | 10" x 13" | Black |