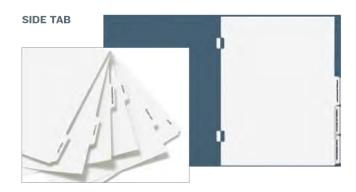

## **TAX INDEX TABS**

Ideal for organizing tax returns, these index tabs are designed for use with letter sized folders.

- Descriptions printed on one side of tabs
- $8^{1}/_{2}$ " x 11"
- Heavy, 90# white cover stock
- Each tab title sold separately

| FII | LIN | G |
|-----|-----|---|
|     |     |   |

INSTRUCTIONS TB101S Side Tab Position: 3

**TB101T** Bottom Tab Position: 1

FEDERAL COPY

TB102S Side Tab Position: 4 TB102T Bottom Tab

Position: 2

TB103S Side Tab Position: 5 TB103T Bottom Tab

STATE COPY

Position: 3

**ESTIMATES** 

TB104S Side Tab Position: 3

TB104T Bottom Tab Position: 1

CITY/LOCAL

TB105S Side Tab Position: 4

TB105T Bottom Tab

Position: 2

OTHER

TB106S Side Tab Position: 5 TB106T Bottom Tab

Position: 3