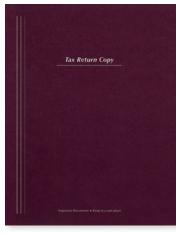

## **Tax Return Folders**

Professional delivery and easy assembly

## PRESTIGIOUS TAX FOLDER

- 80# cream flecked cover stock
- · Right pocket is die-cut for business card

## **Prestigious Folder**

| Item# | Size                                  | Accent Color | Pockets                                  |
|-------|---------------------------------------|--------------|------------------------------------------|
| 80398 | 9" x 12"                              | Green        | Two 4"                                   |
| 80367 | 9" x 12"                              | Blue         | Two 4"                                   |
| 80368 | 9" x 12"                              | Burgundy     | Two 4"                                   |
| 80369 | 9 <sup>7</sup> / <sub>8</sub> " x 12" | Green        | One expandable 4"<br>and one standard 4" |