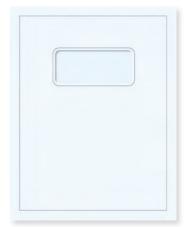

# Window Envelopes for Tax Software

 $Envelopes\ designed\ for\ Tax\ Software\ slip\ sheets$ 

|     | / 5         |       |          |       |       |                  | 20%                                                                                                                                                                                                                                                                                                                                                                                                                                                                                                                                                                                                                                                                                                                                                                                                                                                                                                                                                                                                                                                                                                                                                                                                                                                                                                                                                                                                                                                                                                                                                                                                                                                                                                                                                                                                                                                                                                                                                                                                                                                                                                                            | / / /      |                                 |                                                                    |      |      |                         |                     |
|-----|-------------|-------|----------|-------|-------|------------------|--------------------------------------------------------------------------------------------------------------------------------------------------------------------------------------------------------------------------------------------------------------------------------------------------------------------------------------------------------------------------------------------------------------------------------------------------------------------------------------------------------------------------------------------------------------------------------------------------------------------------------------------------------------------------------------------------------------------------------------------------------------------------------------------------------------------------------------------------------------------------------------------------------------------------------------------------------------------------------------------------------------------------------------------------------------------------------------------------------------------------------------------------------------------------------------------------------------------------------------------------------------------------------------------------------------------------------------------------------------------------------------------------------------------------------------------------------------------------------------------------------------------------------------------------------------------------------------------------------------------------------------------------------------------------------------------------------------------------------------------------------------------------------------------------------------------------------------------------------------------------------------------------------------------------------------------------------------------------------------------------------------------------------------------------------------------------------------------------------------------------------|------------|---------------------------------|--------------------------------------------------------------------|------|------|-------------------------|---------------------|
| Qx. | Seites<br>V | de Ko | ANISE OF | ote K | 1 3 3 | 7. 17.04 P. 1.05 | 5 state of the sta | ITEM#      | Notes                           | Size                                                               | Seal | Flap | Paper/<br>Diamond Color | Window<br>Placement |
| х   | х           |       | х        |       |       |                  |                                                                                                                                                                                                                                                                                                                                                                                                                                                                                                                                                                                                                                                                                                                                                                                                                                                                                                                                                                                                                                                                                                                                                                                                                                                                                                                                                                                                                                                                                                                                                                                                                                                                                                                                                                                                                                                                                                                                                                                                                                                                                                                                | LA400PS    | Includes<br>tax filing          | 9 <sup>1</sup> / <sub>2</sub> " x 11 <sup>1</sup> / <sub>2</sub> " | P    | SS   | White/Green             |                     |
| х   | х           |       | х        |       |       |                  |                                                                                                                                                                                                                                                                                                                                                                                                                                                                                                                                                                                                                                                                                                                                                                                                                                                                                                                                                                                                                                                                                                                                                                                                                                                                                                                                                                                                                                                                                                                                                                                                                                                                                                                                                                                                                                                                                                                                                                                                                                                                                                                                | LA400      | instructions<br>under back flap | 9 <sup>1</sup> / <sub>2</sub> " x 11 <sup>1</sup> / <sub>2</sub> " | М    | SS   | White/Green             |                     |
| х   | х           |       |          |       |       |                  |                                                                                                                                                                                                                                                                                                                                                                                                                                                                                                                                                                                                                                                                                                                                                                                                                                                                                                                                                                                                                                                                                                                                                                                                                                                                                                                                                                                                                                                                                                                                                                                                                                                                                                                                                                                                                                                                                                                                                                                                                                                                                                                                | LA100      |                                 | 9" x 11 <sup>1</sup> / <sub>2</sub> "                              | M    | SS   | White/Green             |                     |
| x   | х           | х     | х        |       |       |                  |                                                                                                                                                                                                                                                                                                                                                                                                                                                                                                                                                                                                                                                                                                                                                                                                                                                                                                                                                                                                                                                                                                                                                                                                                                                                                                                                                                                                                                                                                                                                                                                                                                                                                                                                                                                                                                                                                                                                                                                                                                                                                                                                | ENV300PS   | Includes<br>tax filing          | 6"x9"                                                              | P    | LS   | White/Green             |                     |
| х   | х           | x     | x        |       |       |                  |                                                                                                                                                                                                                                                                                                                                                                                                                                                                                                                                                                                                                                                                                                                                                                                                                                                                                                                                                                                                                                                                                                                                                                                                                                                                                                                                                                                                                                                                                                                                                                                                                                                                                                                                                                                                                                                                                                                                                                                                                                                                                                                                | ENV300     | instructions<br>under back flap | 6" x 9"                                                            | М    | LS   | White/Green             |                     |
| x   |             | х     | х        | х     | х     |                  |                                                                                                                                                                                                                                                                                                                                                                                                                                                                                                                                                                                                                                                                                                                                                                                                                                                                                                                                                                                                                                                                                                                                                                                                                                                                                                                                                                                                                                                                                                                                                                                                                                                                                                                                                                                                                                                                                                                                                                                                                                                                                                                                | ENV201PS   |                                 | 10"x13"                                                            | P    | LS   | White/Green             |                     |
| х   |             | х     | х        | х     | х     |                  |                                                                                                                                                                                                                                                                                                                                                                                                                                                                                                                                                                                                                                                                                                                                                                                                                                                                                                                                                                                                                                                                                                                                                                                                                                                                                                                                                                                                                                                                                                                                                                                                                                                                                                                                                                                                                                                                                                                                                                                                                                                                                                                                | ENV201     |                                 | 10" x 13"                                                          | М    | LS   | White/Green             |                     |
| x   | x           |       |          |       |       |                  |                                                                                                                                                                                                                                                                                                                                                                                                                                                                                                                                                                                                                                                                                                                                                                                                                                                                                                                                                                                                                                                                                                                                                                                                                                                                                                                                                                                                                                                                                                                                                                                                                                                                                                                                                                                                                                                                                                                                                                                                                                                                                                                                | ENV600     |                                 | 10 <sup>1</sup> / <sub>4</sub> " x 12"                             | M    | SS   | White/Blue              |                     |
|     |             |       |          | х     | х     |                  | х                                                                                                                                                                                                                                                                                                                                                                                                                                                                                                                                                                                                                                                                                                                                                                                                                                                                                                                                                                                                                                                                                                                                                                                                                                                                                                                                                                                                                                                                                                                                                                                                                                                                                                                                                                                                                                                                                                                                                                                                                                                                                                                              | 80921*     | Patriotic                       | 9¹/2" x 12"                                                        | P    | SS   | White/None              |                     |
|     |             |       |          | х     | x     |                  | х                                                                                                                                                                                                                                                                                                                                                                                                                                                                                                                                                                                                                                                                                                                                                                                                                                                                                                                                                                                                                                                                                                                                                                                                                                                                                                                                                                                                                                                                                                                                                                                                                                                                                                                                                                                                                                                                                                                                                                                                                                                                                                                              | CCLNT9D10* | Patriotic                       | 9¹/₂" x 12"                                                        | M    | SS   | White/None              |                     |
|     |             |       |          | х     | х     |                  | х                                                                                                                                                                                                                                                                                                                                                                                                                                                                                                                                                                                                                                                                                                                                                                                                                                                                                                                                                                                                                                                                                                                                                                                                                                                                                                                                                                                                                                                                                                                                                                                                                                                                                                                                                                                                                                                                                                                                                                                                                                                                                                                              | CCLNT9A10* | Blank                           | 9¹/₂" x 12"                                                        | М    | SS   | White/None              |                     |
|     |             |       |          | х     | х     |                  | х                                                                                                                                                                                                                                                                                                                                                                                                                                                                                                                                                                                                                                                                                                                                                                                                                                                                                                                                                                                                                                                                                                                                                                                                                                                                                                                                                                                                                                                                                                                                                                                                                                                                                                                                                                                                                                                                                                                                                                                                                                                                                                                              | 80922*     |                                 | 9¹/₂" x 12"                                                        | P    | SS   | White/Blue              |                     |
|     |             |       |          | Х     | х     |                  | х                                                                                                                                                                                                                                                                                                                                                                                                                                                                                                                                                                                                                                                                                                                                                                                                                                                                                                                                                                                                                                                                                                                                                                                                                                                                                                                                                                                                                                                                                                                                                                                                                                                                                                                                                                                                                                                                                                                                                                                                                                                                                                                              | CCLNT910*  |                                 | 9¹/₂" x 12"                                                        | М    | SS   | White/Blue              |                     |
|     |             |       |          | х     | х     |                  |                                                                                                                                                                                                                                                                                                                                                                                                                                                                                                                                                                                                                                                                                                                                                                                                                                                                                                                                                                                                                                                                                                                                                                                                                                                                                                                                                                                                                                                                                                                                                                                                                                                                                                                                                                                                                                                                                                                                                                                                                                                                                                                                | 80783PS*   |                                 | 9¹/₂" x 12"                                                        | P    | SS   | White/Blue              |                     |
|     |             |       |          | х     | х     |                  |                                                                                                                                                                                                                                                                                                                                                                                                                                                                                                                                                                                                                                                                                                                                                                                                                                                                                                                                                                                                                                                                                                                                                                                                                                                                                                                                                                                                                                                                                                                                                                                                                                                                                                                                                                                                                                                                                                                                                                                                                                                                                                                                | 80783*     |                                 | 9¹/2" x 12"                                                        | М    | SS   | White/Blue              |                     |
| х   | x           |       |          |       |       |                  |                                                                                                                                                                                                                                                                                                                                                                                                                                                                                                                                                                                                                                                                                                                                                                                                                                                                                                                                                                                                                                                                                                                                                                                                                                                                                                                                                                                                                                                                                                                                                                                                                                                                                                                                                                                                                                                                                                                                                                                                                                                                                                                                | 80730      |                                 | 9 <sup>1</sup> / <sub>2</sub> " x 11 <sup>1</sup> / <sub>2</sub> " | М    | SS   | White/Blue              |                     |
|     |             |       | x        |       |       |                  |                                                                                                                                                                                                                                                                                                                                                                                                                                                                                                                                                                                                                                                                                                                                                                                                                                                                                                                                                                                                                                                                                                                                                                                                                                                                                                                                                                                                                                                                                                                                                                                                                                                                                                                                                                                                                                                                                                                                                                                                                                                                                                                                | 80324      |                                 | 9" x 11 <sup>1</sup> / <sub>2</sub> "                              | M    | SS   | White/Green             |                     |

# Window Envelopes for Tax Software

|                |              |           |          |        |       | /.     | N. C. | <b>4</b> / <b>3</b> |           |                                                           |                                                                    |      |      |                         |                     |
|----------------|--------------|-----------|----------|--------|-------|--------|-------------------------------------------|---------------------|-----------|-----------------------------------------------------------|--------------------------------------------------------------------|------|------|-------------------------|---------------------|
| Q <sup>*</sup> | Series<br>Va | cette 150 | AMise Or | of St. | */ 3* | Tro Or | obystern R                                | elader<br>78        | ITEM#     | Notes                                                     | Size                                                               | Seal | Flap | Paper/<br>Diamond Color | Window<br>Placement |
| x              |              | x         | x        | x      |       |        |                                           |                     | 80344PS   |                                                           | 9" x 11 <sup>1</sup> / <sub>2</sub> "                              | P    | SS   | White/Green             |                     |
| х              |              | х         | х        | х      |       |        |                                           |                     | 80344     |                                                           | 9" x 11 <sup>1</sup> / <sub>2</sub> "                              | M    | SS   | White/Green             |                     |
| х              |              | х         | х        | х      |       |        |                                           |                     | 80418     |                                                           | 9" x 11 <sup>1</sup> / <sub>2</sub> "                              | М    | LS   | White                   |                     |
| х              |              | х         | х        | Х      |       |        |                                           |                     | 80343PS   |                                                           | $9^{1}/_{2}$ " x $11^{1}/_{2}$ "                                   | P    | SS   | White/Green             |                     |
| x              |              | x         | х        | x      |       |        |                                           |                     | 80343     |                                                           | $9^{1}/_{2}$ " x $11^{1}/_{2}$ "                                   | M    | SS   | White/Green             |                     |
| x              |              | х         | х        | х      |       |        |                                           |                     | 80343EXP  | Expansion                                                 | 9½" x 12" x 1"                                                     | P    | SS   | White/Green             |                     |
| x              | х            |           |          |        |       |        |                                           |                     | 80342PS   |                                                           | $9^{1}/_{2}$ " x $11^{1}/_{2}$ "                                   | P    | SS   | White/Green             |                     |
| x              | х            |           |          |        |       |        |                                           |                     | 80342     |                                                           | $9^{1}/_{2}$ " x $11^{1}/_{2}$ "                                   | M    | SS   | White/Green             |                     |
|                |              |           |          | х      | х     | x      |                                           | х                   | 80015PS*  |                                                           | 9 <sup>1</sup> / <sub>2</sub> " x 12"                              | P    | SS   | White/Blue              |                     |
|                |              |           |          | х      | х     | х      |                                           | х                   | 80015*    |                                                           | $9^{1}/_{2}$ " x 12"                                               | M    | SS   | White/Blue              |                     |
|                |              |           |          | х      | x     | х      |                                           | x                   | 80397*    |                                                           | $9^{1}/_{2}$ " x 12"                                               | M    | LS   | White                   |                     |
|                |              |           |          | х      | х     | х      |                                           | х                   | 80015EXP* | Expansion                                                 | 9 <sup>1</sup> / <sub>2</sub> " x 12" x 1"                         | P    | SS   | White/Blue              |                     |
| x              | x            |           |          |        |       |        |                                           |                     | 80737     | Includes<br>tax filing<br>instructions<br>under back flap | 9 <sup>1</sup> / <sub>2</sub> " x 11 <sup>1</sup> / <sub>2</sub> " | М    | SS   | White/Green             |                     |
|                |              |           |          | х      | х     | х      | х                                         | х                   | 80554*    |                                                           | $9^{1}/_{2}$ " x 12"                                               | M    | SS   | White/Blue              |                     |
|                |              |           |          | х      | х     | х      | х                                         | х                   | 80925*    |                                                           | $9^{1}/_{2}$ " x 12"                                               | P    | SS   | White/Blue              |                     |
|                |              |           |          | x      | x     | x      |                                           |                     | 80386     | Tyvek*;<br>Expandable;<br>opens on bottom                 | 9" x 12" x 2"                                                      | P    | SS   | White Tyvek*/<br>Green  |                     |
|                |              |           |          | x      | х     | x      |                                           | х                   | 80385     |                                                           | 9 <sup>5</sup> / <sub>8</sub> " x 11 <sup>5</sup> / <sub>8</sub> " | P    | SS   | White/Green             |                     |