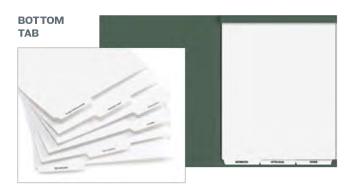

## **TAX INDEX TABS**

Ideal for organizing tax returns, these index tabs are designed for use with letter sized folders.

- Descriptions printed on one side of tabs
- $8^{1}/_{2}$ " x 11"
- Heavy, 90# white cover stock
- Each tab title sold separately

| FII | LIN | G |
|-----|-----|---|
|     |     |   |

INSTRUCTIONS TB101S Side Tab Position: 3

**TB101T** Bottom Tab Position: 1

FEDERAL COPY

TB102S Side Tab Position: 4 TB102T Bottom Tab

Position: 2

TB103S Side Tab Position: 5 TB103T Bottom Tab

STATE COPY

Position: 3

**ESTIMATES** 

TB104S Side Tab Position: 3

TB104T Bottom Tab Position: 1

CITY/LOCAL

TB105S Side Tab Position: 4

TB105T Bottom Tab

Position: 2

OTHER

TB106S Side Tab Position: 5 TB106T Bottom Tab

Position: 3