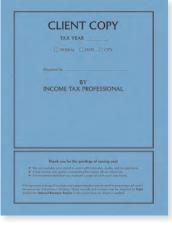

Right pocket can expand up to 3/8"

**CLIENT COPY TAX FOLDER** 

- 80# smooth cover stock (65# stock for blue)
- Right pocket is die-cut for business card (where applicable)

## **Client Copy Folder**

| Item#     | Size                                                               | Color | Assembly    | Pockets | Score       |
|-----------|--------------------------------------------------------------------|-------|-------------|---------|-------------|
| TAXCVR810 | 8 <sup>5</sup> / <sub>8</sub> " x 11 <sup>1</sup> / <sub>4</sub> " | Blue  | Cover       | None    | Single      |
| TAXCVR610 | 8 <sup>5</sup> / <sub>8</sub> " x 11 <sup>1</sup> / <sub>4</sub> " | White | Cover       | None    | Single      |
| TAXCVR210 | 8 <sup>5</sup> / <sub>8</sub> " x 11 <sup>1</sup> / <sub>4</sub> " | Cream | Cover       | None    | Single      |
| 80425     | 8 <sup>5</sup> / <sub>8</sub> " x 11 <sup>1</sup> / <sub>4</sub> " | Blue  | Side-Staple | None    | 1/4" Double |
| 80424     | 8 <sup>5</sup> / <sub>8</sub> " x 11 <sup>1</sup> / <sub>4</sub> " | White | Side-Staple | None    | 1/4" Double |
| 80427     | 8 <sup>5</sup> / <sub>8</sub> " x 11 <sup>1</sup> / <sub>4</sub> " | Cream | Side-Staple | None    | 1/4" Double |
| 8784      | 9" x 12"                                                           | Cream | Pockets     | Two 4"  | Single      |