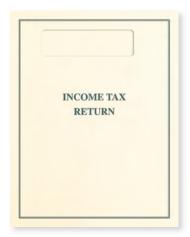

## **CLASSIC TAX RETURN FOLDER**

- 80# cover stock
- · Right pocket is die-cut for business card

#### Tax Folder with Border

| Item#    | Size     | Color            | Pockets |
|----------|----------|------------------|---------|
| FLDR410  | 9" x 12" | Cream flecked    | Two 4"  |
| FOLDER10 | 9" x 12" | Grey leatherette | Two 4"  |