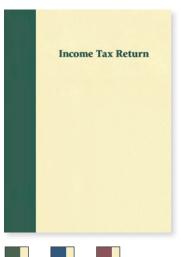

## PRESTIGIOUS TAX FOLDER

- 80# cream flecked cover stock
- · Right pocket is die-cut for business card

## **Prestigious Folder**

| Item# | Size                                  | Accent Color | Pockets                                  |
|-------|---------------------------------------|--------------|------------------------------------------|
| 80398 | 9" x 12"                              | Green        | Two 4"                                   |
| 80367 | 9" x 12"                              | Blue         | Two 4"                                   |
| 80368 | 9" x 12"                              | Burgundy     | Two 4"                                   |
| 80369 | 9 <sup>7</sup> / <sub>8</sub> " x 12" | Green        | One expandable 4"<br>and one standard 4" |