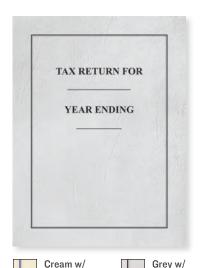

## PRESTIGIOUS TAX FOLDER

- 80# cream flecked cover stock
- · Right pocket is die-cut for business card

## **Prestigious Folder**

| Item# | Size                                  | Accent Color | Pockets                                  |
|-------|---------------------------------------|--------------|------------------------------------------|
| 80398 | 9" x 12"                              | Green        | Two 4"                                   |
| 80367 | 9" x 12"                              | Blue         | Two 4"                                   |
| 80368 | 9" x 12"                              | Burgundy     | Two 4"                                   |
| 80369 | 9 <sup>7</sup> / <sub>8</sub> " x 12" | Green        | One expandable 4"<br>and one standard 4" |

Right pocket can expand up to 3/8"

**CLIENT COPY TAX FOLDER** 

- 80# smooth cover stock (65# stock for blue)
- Right pocket is die-cut for business card (where applicable)