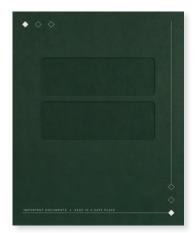

## **WINDOW FOLDERS with EMBOSSED DETAIL**

for Drake and TaxWise

- 80# linen cover stock
- · Pocket is die-cut for business card

Side-Staple Window Folders with Pocket

| Item#  | Size                                                               | Color         | Assembly    | Pockets  | Score       |
|--------|--------------------------------------------------------------------|---------------|-------------|----------|-------------|
| SSDWBG | 8 <sup>3</sup> / <sub>4</sub> " x 11 <sup>1</sup> / <sub>4</sub> " | Burgundy      | Side-Staple | Right 4" | 1/8" Double |
| SSDWBL | $8^3/_4$ " x $11^1/_4$ "                                           | Midnight Blue | Side-Staple | Right 4" | 1/8" Double |
| SSDWGN | $8^3/_4$ " x $11^1/_4$ "                                           | Emerald Green | Side-Staple | Right 4" | 1/8" Double |